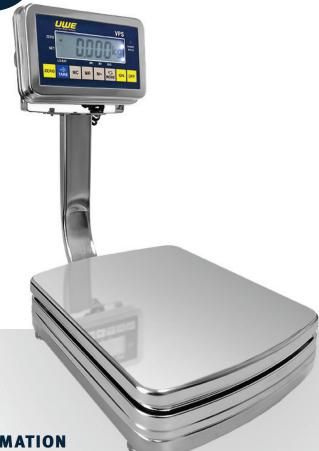

## PRODUCT INFORMATION

- ✓ All Stainless Steel Housing, Platform and Pillar Sealed Indicator (IP67 indicator)
- ✓ Wash Down Design to IP65
- ✓ Food grade stainless steel to meet the toughest food requirements
- ✓ Wide Angle LCD (Backlight)
- ✓ User Programmable Capacity and Division
- ✓ Flexible Platform Collocation
- ✓ Wash Down Version: Aluminum Load Cell and Ionized Load
- ✓ Receiving Structure
- ✓ Fully stainless steel housing, weighing pan, indicator and pillar,
- ✓ Ionized load receiving structure and aluminium load cell
- ✓ Protection devices against overload and shock
- ✓ Power ON Zero Tracking, Re-zero, Auto Calibration, Auto Power
- ✓ Saving, Digital Motion Filtering Device, Auto Tare, Accumulation
- ✓ Memory and Dual Interval Selection Functions
- ✓ Complete with Low Battery and Charging Status Indicator
- ✓ Adjustable Feet, Rechargeable Battery, Bubble Level, Power
- ✓ Adaptor and Indicator Dust Cover Included
- ✓ Pan size: 11" x 13"
- ✓ Weighing Units: kg, lb, g ,PieceCounting