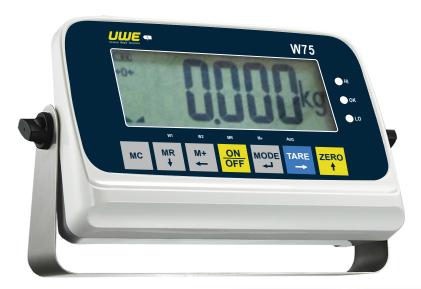

## W75 IDTR

## **PRODUCT INFORMATION**

- ✓ Up to 200,000 divisions up to 10,000 lbs
- Extra large 50mm digit size wide angle LCD display with LED backlight
- ✓ Heavy duty construction design withstand harsh industrial operation
- ✓ High speed 24 bits multiplexed delta-sigma A/D converter
- ✓ Dual weighing range
- ✓ Functions including: power on zero tracking, manual zero, full subtractive tare, auto tare, preset tare, automatic continuous tare, data accumulation, digital motion filtering, animal weighing, simple piece counting, check weighing and battery power level indicator
- ✓ Weighing units available: Kg, g, lb, Piece Counting
- ✓ 3 color backlight and alarm for check weighing function
- ✓ Built-in rechargeable battery for 210 hours operating time
- RS-232 equipped standard